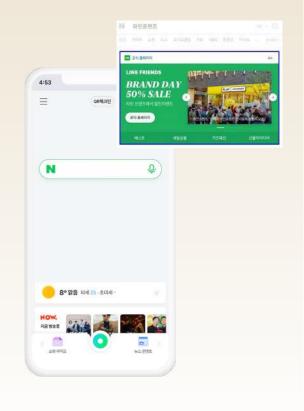

#### Naver Search Display Ads

This service enable to showcase banner advertisements across Naver Network Partners.

- PC & Mobile.
- Typically CPM
- Diverse range of formats.

#### Formats