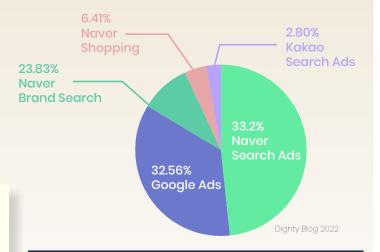

#### Ad Spent on Search Advertising 2022

Naver Powelink Ads contributed with a 33.2% to the Paid Search Ad Spent in 2022.